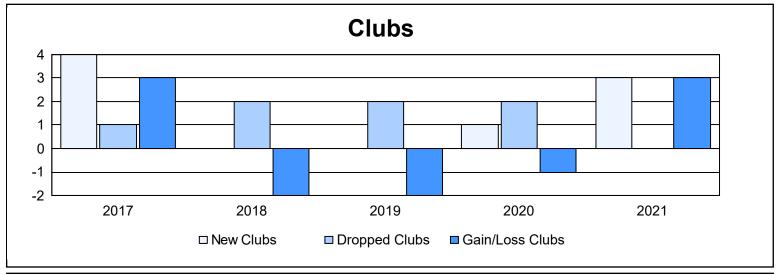

District T 1 As of June 2021 Cumulative

| Year      | New<br>Clubs | Dropped<br>Clubs | Gain/<br>Loss<br>Clubs | New<br>Members | Charter<br>Members | Reinstate<br>Members | Transfer<br>Members | Total<br>Member<br>Added | Total<br>Members<br>Dropped | Gain/<br>Loss<br>Members |
|-----------|--------------|------------------|------------------------|----------------|--------------------|----------------------|---------------------|--------------------------|-----------------------------|--------------------------|
| 2016-2017 | 4            | 1                | 3                      | 143            | 107                | 6                    | 7                   | 263                      | 168                         | 95                       |
| 2017-2018 | 0            | 2                | -2                     | 83             | 2                  | 21                   | 15                  | 121                      | 201                         | -80                      |
| 2018-2019 | 0            | 2                | -2                     | 82             | 2                  | 6                    | 5                   | 95                       | 162                         | -67                      |
| 2019-2020 | 1            | 2                | -1                     | 55             | 20                 | 4                    | 4                   | 83                       | 129                         | -46                      |
| 2020-2021 | 3            | 0                | 3                      | 129            | 63                 | 43                   | 0                   | 235                      | 144                         | 91                       |
| Average   | 2            | 1                | 0                      | 98             | 39                 | 16                   | 6                   | 159                      | 161                         | -1                       |